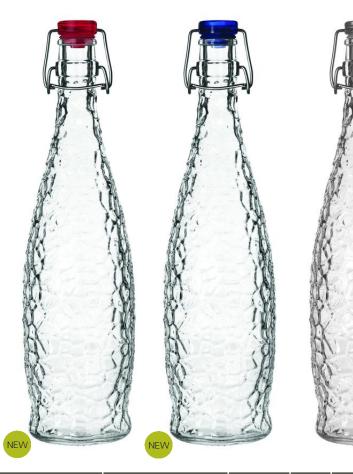

## **Features and Benefits:**

- Perfect for water service and housemade soda
- Stunning organic texture highlights the beverage
- · Added bottles with red and blue lids to the line
- 1 liter capacity reduces staff trips back to the table
- Excellent for hotel buffets and room service
- · Thick glass bottle construction for increased durability

|     | Item No. | SCC No.        | Description                                 | Dimensions                              | Doz./Ctn. | Ctn.<br>Wgt. | Ctn.<br>Cube |
|-----|----------|----------------|---------------------------------------------|-----------------------------------------|-----------|--------------|--------------|
| NEW | 13150121 | 08002713164125 | 33 7/8 oz. Glacier Bottle 1L with Red Lid   | H 12 5/8" T 1 3/8" B 3<br>1/4" D 3 1/2" | 0.5       | 9#           | 0.60         |
| NEW | 13150122 | 08002713164118 | 33 7/8 oz. Glacier Bottle 1L with Blue Lid  | H 12 5/8" T 1 3/8" B 3<br>1/4" D 3 1/2" | 0.5       | 9#           | 0.60         |
|     | 13150120 | 08002713137945 | 33 7/8 oz. Glacier Bottle 1L with Clear Lid | H 12 5/8" T 1 3/8" B 3<br>1/4" D 3 1/2" | 0.5       | 9#           | 0.60         |